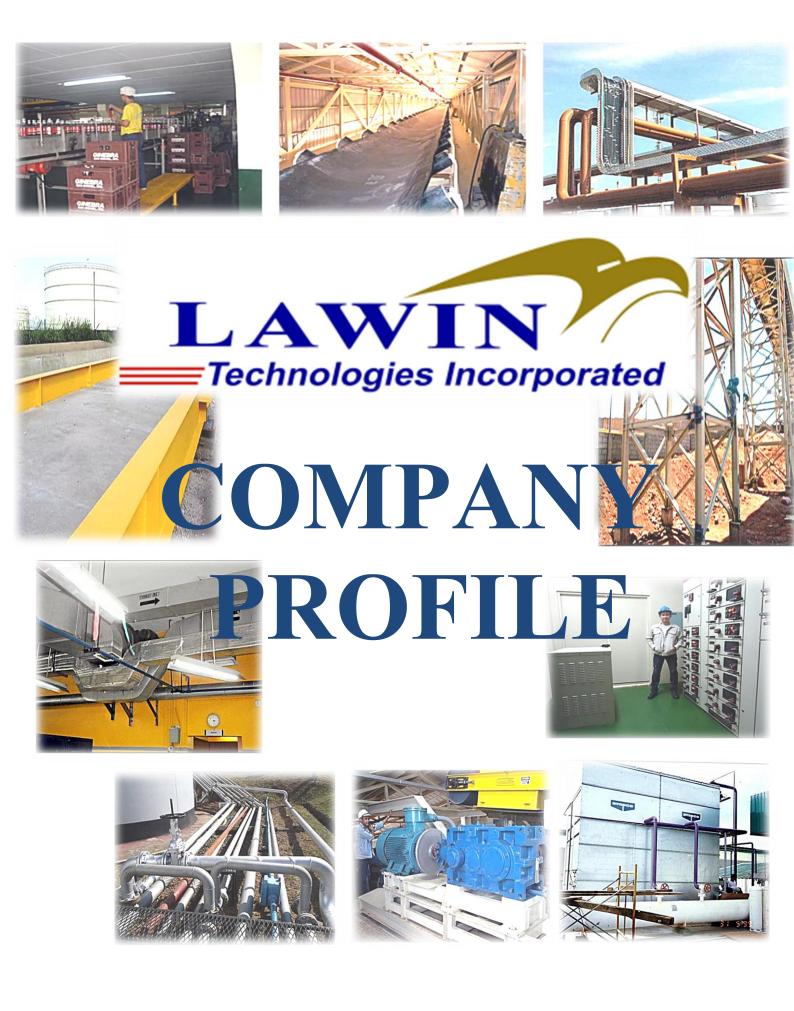

# COMPANY PROFILE

## **INTRODUCTION**

Lawin Technologies Incorporated started as Lawin Engineering and Management Services on June 18, 1994. With its continuing growth and vision it was incorporated December 5, 1997 covered by Securities and Exchange Commission Reg. No. A1997-21554 and earned its Category "A" Philippine Contractors Accreditation Board License on September 23, 1998. Since then, Lawin Technologies Incorporated operated as a General Engineering Contractor that can cater to all fields of Industrial, Electrical, Construction and Automation Engineering. It has its head office and shop facilities in a 1,100 square meters property at Paxton St., East Fairview, Quezon City and also holds provincial offices as well as fabrication shops in other parts of the Philippines such as Bataan, Pampanga and Cebu.