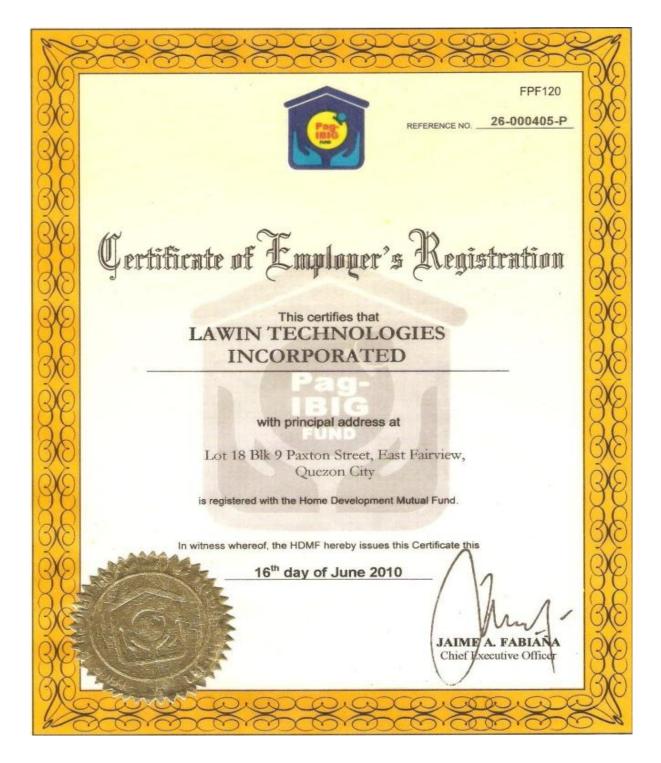

# PERMIT & REGISTRATIONS

DOLE 18-A

Republic of the Philippines SECURITIES AND EXCHANGE COMMISSION SEC Building, EDSA, Mandaluyong City Metro Manila SEC Reg. No. A1997-21554 CERTIFICATE OF INCORPORATION NOW ALL MEN BY THESE PRESENTS: This is to certify that the Articles of Incorporation and By-Laws of LAWIN TECHNOLOGIES, INC. duly registered by the Commission on this date upon the issuance of this Certificate of poration in accordance with the Corporation Code of the Philippines (Batas ansa Big. 68), approved on May I, 1980 and copies of said Articles and By-Laws are attached. IN WITNESS WHEREOF, I have hereunto set my hand and caused the seal of this sion to be affixed at Mandaluyong City, Metro Manila, Philippines, this Staday ecember , Nineteen Hundred and ninety-seven M. BALLO Director Corporate and Legal Department